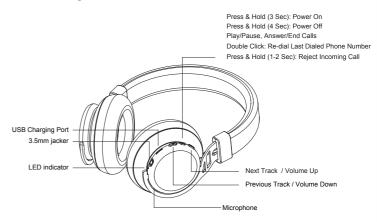

## **Product Diagram**

#### Charge It

- On the right earcup, carefully plug the micro USB cable into the micro USB charging port. Connect the other end of the cable to either a computer USB port or to a USB-compatible car or wall charger.
- A solid red LED light will appear to indicate that the headphones are charging.
- When charging is complete, the LED light will turn Blue.
- Charging time is approximately 2 hours.

## Turn It On/Off

- Press & hold the power button on the right earcup for about 3 seconds until the LED indicator turns on.
- · Press & hold the power button again for 4 seconds until the LED indicator turns off.

#### Play

- Connect your device to the headphones via Bluetooth (refer to the"Pair & Connect" section)
- Open your favorite music app and press play.
- Control the music, track & volume from your device. Press the power button once to play/pause music & answer calls; press it twice to redial the last number called on your phone, and press & hold it to reject an incoming call.
- All audio, including music, games, videos, and notifications will be routed through the headphones.

### **Button Function**

- Press + (refer to product Diagram) To go to next track.
- Press (refer to product Diagram) To go to previous track.
- Press&Hold + (refer to product Diagram) To turn up the volume.
- Press&Hold (refer to product Diagram) To turn down the volume.