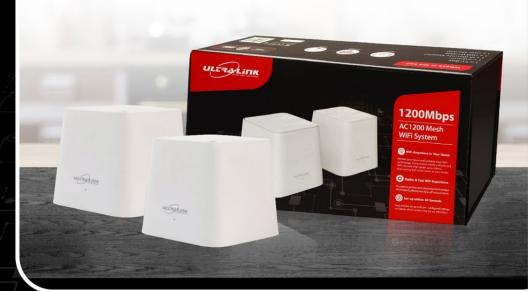

### **UL-INT-MW3**

### AC1200 MESH WIFLSYSTEM

**Dual Band** WIFI

App Configuration

> **Parental** control

## **FABS**

The Ultra-Link Mesh Router System uses the latest mesh technology. The Mesh network system uses multiple, smaller nodes (routers), the nodes within your house will pick up the wireless signal and then boost and extend the WiFi coverage to the area where the nodes are placed. With the Ultra-Link Mesh Router System, you can simply and easily configure using the Ultra-Link WiFi Booster App which allows you to block unauthorized users with a single tap and supports Parental Control to help your children surf the internett safely.

#### Whats in the box?

- -Power adapter
- -Ethernet cable
- Installation Guide